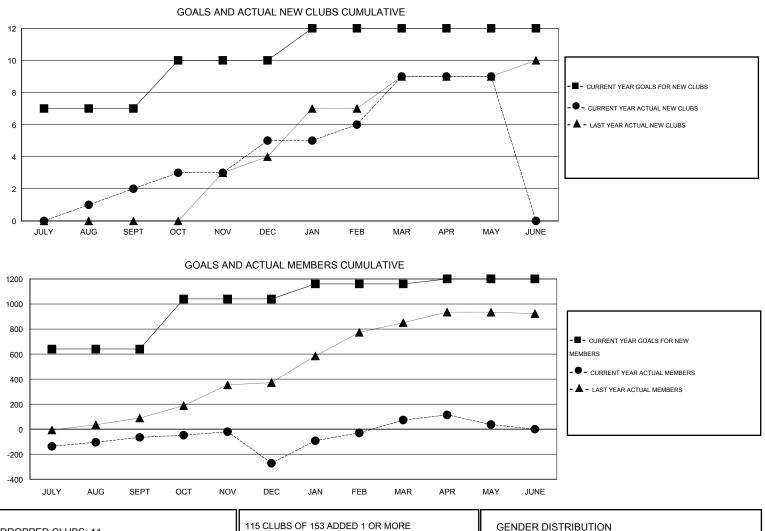

## GMT: M NAGARAJAN

| LOCATION INDIA |  |
|----------------|--|
|----------------|--|

| Clubs                 |                  |                     |                            |                             | Members               |                    |                                  |                              |                             |  |
|-----------------------|------------------|---------------------|----------------------------|-----------------------------|-----------------------|--------------------|----------------------------------|------------------------------|-----------------------------|--|
| RESULTS FOR 2013-2014 |                  |                     |                            |                             | RESULTS FOR 2013-2014 |                    |                                  |                              |                             |  |
| QUARTER               | NEW CLUB<br>GOAL | ACTUAL NEW<br>CLUBS | ACTUAL<br>DROPPED<br>CLUBS | ACTUAL NET<br>GAIN/<br>LOSS | QUARTER               | NEW MEMBER<br>GOAL | ACTUAL TOTAL<br>MEMBERS<br>ADDED | ACTUAL<br>DROPPED<br>MEMBERS | ACTUAL NET<br>GAIN/<br>LOSS |  |
| JULY/AUG/SEPT         | 7                | 2                   | 0                          | 2                           | JULY/AUG/SEPT         | 640                | 199                              | 264                          | -65                         |  |
| OCT/NOV/DEC           | 3                | 3                   | 9                          | -6                          | OCT/NOV/DEC           | 400                | 165                              | 372                          | -207                        |  |
| JAN/FEB/MAR           | 2                | 4                   | 2                          | 2                           | JAN/FEB/MAR           | 120                | 475                              | 130                          | 345                         |  |
| APR/MAY/JUNE          | 0                | 0                   | 0                          | 0                           | APR/MAY/JUNE          | 40                 | 106                              | 142                          | -36                         |  |

| DROPPED CLUBS: 11 |     | 115 CLUBS OF 153 ADDED 1 OR MORE | GENDER DISTRIBUTION   |                |            |
|-------------------|-----|----------------------------------|-----------------------|----------------|------------|
|                   |     | NEW MEMBERS                      | MALE                  | 6,131 (94.80%) |            |
| DROPPED MEMBERS   |     |                                  | FEMALE                | 336 (5.20%)    |            |
| DECEASED          | 21  | CLICK HERE FOR HEALTH            |                       |                |            |
| CLUB CANCELLED    | 243 | ASSESSMENT DATA                  | FAMILY UNIT MEMBERS   |                | 581<br>267 |
| OTHER             | 644 |                                  | HEAD OF HOUSEHOLD     |                |            |
| TOTAL             | 908 |                                  | NON-HEAD OF HOUSEHOLD |                |            |